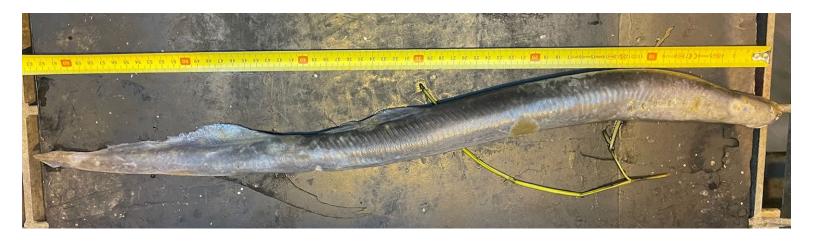

## **SUBJECT: 24BON044 MFR AFF Valve 15 Pacific Lamprey Mortality**

On the morning of 13 August 2024, CRITFC Biologists notified Project Biologists of one adult Pacific Lamprey mortality discovered on the Adult Fish Facility's valve 15 trash rack. The fish was measured, scanned for PIT tags, inspected, and returned to the river.

- A. Species Pacific Lamprey (*Entosphenus tridentatus*)
- B. Origin Unknown
- C. Length -63.0 cm
- D. Marks and tags None
- E. Marks and Injuries found on carcass Parasitic fungus present
- F. Cause and Time of Death Unknown
- G. Future and Preventative Measures N/A